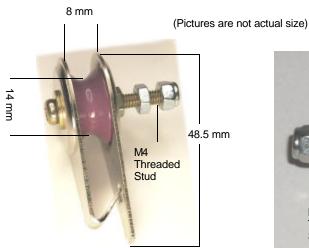

#### EE980042

Ceramic Roller and Bracket with Replaceable Ball Bearing

### **EE980042 or E980057** can replace this Verdol part 588016A, and 218842A00

#### Can also be used on:

- ? Belmont Winders
- ? Superba Winders
- ? Outboard Creels
- ? Many other applications

EPIC ENTERPRISES, INC.

P O Box 979 Southern Pines NC 28388-0979 845 Valley View Road Southern Pines NC 28387