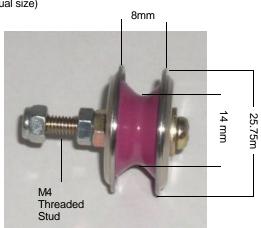

#### EE980057

Ceramic Roller Assembly with Round Disc Side Plates, without Yarn Catch Bracket and with Replaceable Ball Bearing & Nuts

(Bearing rating is 48,000 RPM maximum)

### **EE980042 or E980057** can replace this Verdol part 588016A, and 218842A00

#### Can also be used on:

- ? Belmont Winders
- ? Superba Winders
- ? Outboard Creels
- ? Many other applications

EPIC ENTERPRISES, INC.

P O Box 979 Southern Pines NC 28388-0979 845 Valley View Road Southern Pines NC 28387