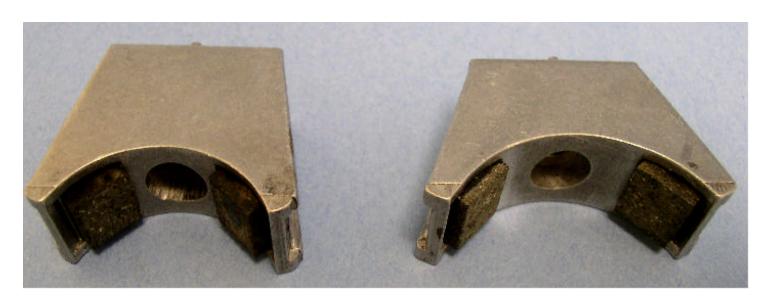

## EE481512

Spindle Brake Assembly 36.5mm, 08-09, BA5.95/BA6 484469 (565507) 638-31

## EE481521

Spindle Brake Assembly 50.0mm, 07,070,080, BA5.95/BA6 484477 638-31

Epic products are intended as replacements for worn or damaged parts in OEM products. OEM Part numbers in (parenthesis) indicate either 1) improved design 2) the part serves the same function as the OEM part, but may differ from the OEM design, 3) it is a component of an assembly where no OEM reference number is available, or 4) it is a repair service for the referenced part.