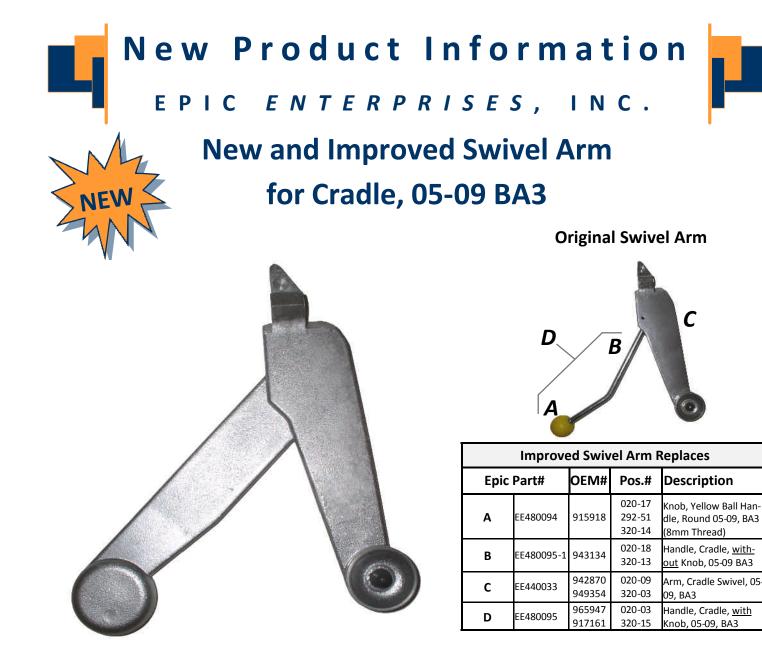

Improved Swivel Arm, for Cradle

## EE#440406

- Solid one-piece construction
- Reduced maintenance
- Eliminates expense of lost knobs and handles
- Design is stronger and more functional

Epic products are intended as replacements for worn or damaged parts in OEM products. OEM Part numbers in (parenthesis) indicate either 1) improved design 2) the part serves the same function as the OEM part, but may differ from the OEM design, 3) it is a component of an assembly where no OEM reference number is available, or 4) it is a repair service for the referenced part.