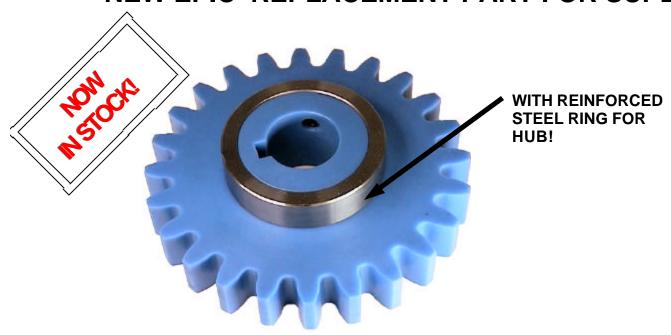

### EE101550

## Gear, Nylon, with Steel Collar (720-822-086N), (TVP-5-59)

Epic products are intended as replacements for worn or damaged parts in OEM products. OEM Part numbers in (parenthesis) indicate either 1) the part serves the same function as the OEM part, but may differ from the OEM design, or 2) it is a component of an assembly where no OEM reference number is available, or 3) it is a repair service for the referenced part.